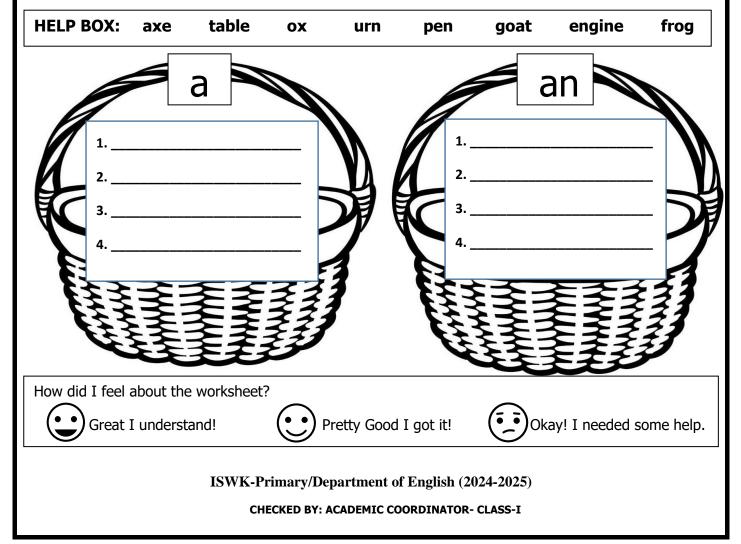

d. There is \_\_\_\_\_ bun on the tray.

e. There is \_\_\_\_\_ oven in the kitchen.

2. Observe the PPT and choose the correct word from the help box and put them in

the correct basket a/an.